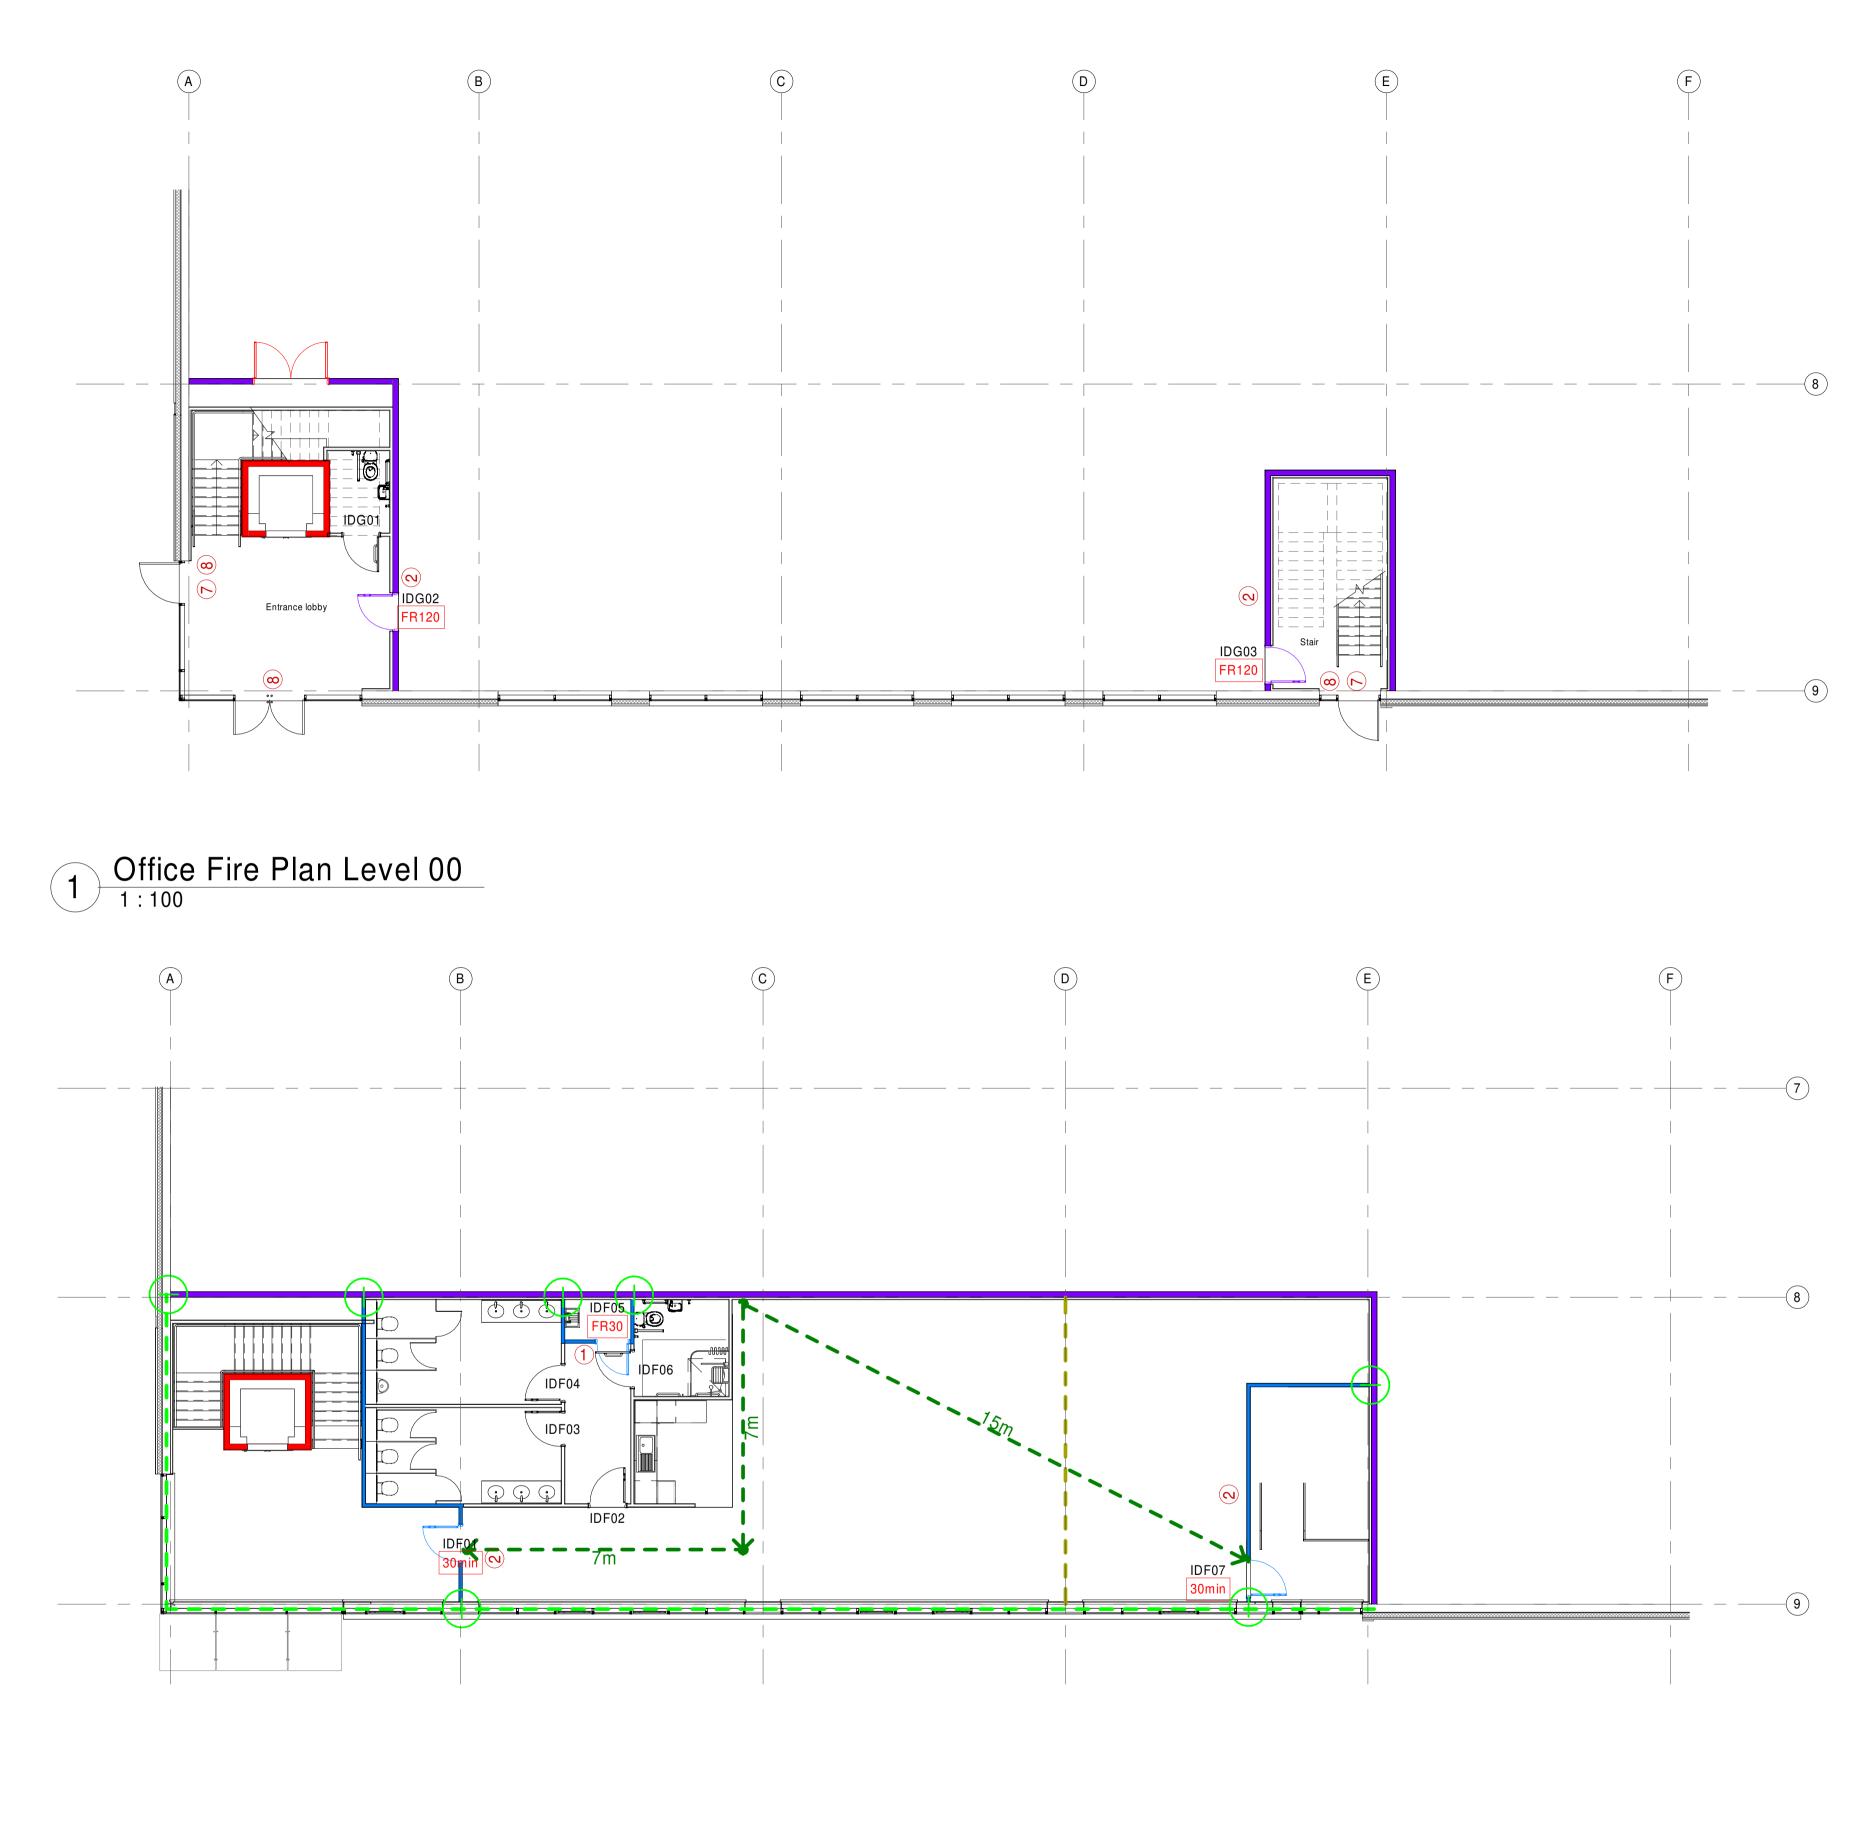

| Fire Resistance and Compartmentation                                                                                                                                                             | on:                                                                           |
|--------------------------------------------------------------------------------------------------------------------------------------------------------------------------------------------------|-------------------------------------------------------------------------------|
| The Fire resistance of the Building is 120                                                                                                                                                       | minutes                                                                       |
| Additionally the following items should be with fire resistance:                                                                                                                                 | e provided                                                                    |
| Elements of Structure:                                                                                                                                                                           | 60mins                                                                        |
| Walls in Boundary Conditions<br>Walls Enclosing Hazardous Storage<br>Compartment Wall Between Uses<br>Cleaners Cupboards<br>Stair Enclosures<br>Lift Shafts<br>Service Risers<br>Cavity Barriers | 60mins<br>60mins<br>120mins<br>30mins<br>30mins<br>60mins<br>60mins<br>30mins |
|                                                                                                                                                                                                  |                                                                               |
| <u>Emergency Lighting:</u>                                                                                                                                                                       |                                                                               |
| Emergency Lighting is to be provided in a with BS5266 Part 1 2011<br>To be read in conjuction with M&E consu                                                                                     |                                                                               |

drawings.

 Rev
 Date
 By
 Description

 P1
 22/07/2022
 FR
 Updated to suit Tender Review.

- Fire Safety Key: 30min Fire Rating to Wall Fire Boundary Location 60min Fire Rating to Wall Fire Boundary Location 120min Fire Rated Compartment wall
  - Horizontal Cavity barrier Rockwool SP60 Firestop slab fixed with SP/L brackets Ceiling Cavity Barrier (maximum 20m)
  - 60min Fire Protection to structure and any elements where premature failure of the load-bearing structure may occur.
  - 120min Fire Protection to structure and any elements where premature failure of the load-bearing structure may occur.
  - Vertical cavity barrier Rockwool SP60 Firestop slab fixed with SP/L brackets
  - Fire exit sign with supplementary text, positioned at 2.1m above door & 2.0m on wall.
  - Fire exit signs (double sided) with supplementary text, suspended at 2.1m from FFL.
  - Indicates arrow direction seen from the direction of escape, signage as below:
  - <u> 12 熟 50 (10 15) (10 15) (10 15)</u> (13 **没 50 (10 15)** (10 15) (10 15) (10 15) (10 15) (10 15) (10 15) (10 15) (10 15) (10 15) (10 15) (10 15) (10 15) (10 15) (10 15) (10 15) (10 15) (10 15) (10 15) (10 15) (10 15) (10 15) (10 15) (10 15) (10 15) (10 15) (10 15) (10 15) (10 15) (10 15) (10 15) (10 15) (10 15) (10 15) (10 15) (10 15) (10 15) (10 15) (10 15) (10 15) (10 15) (10 15) (10 15) (10 15) (10 15) (10 15) (10 15) (10 15) (10 15) (10 15) (10 15) (10 15) (10 15) (10 15) (10 15) (10 15) (10 15) (10 15) (10 15) (10 15) (10 15) (10 15) (10 15) (10 15) (10 15) (10 15) (10 15) (10 15) (10 15) (10 15) (10 15) (10 15) (10 15) (10 15) (10 15) (10 15) (10 15) (10 15) (10 15) (10 15) (10 15) (10 15) (10 15) (10 15) (10 15) (10 15) (10 15) (10 15) (10 15) (10 15) (10 15) (10 15) (10 15) (10 15) (10 15) (10 15) (10 15) (10 15) (10 15) (10 15) (10 15) (10 15) (10 15) (10 15) (10 15) (10 15) (10 15) (10 15) (10 15) (10 15) (10 15) (10 15) (10 15) (10 15) (10 15) (10 15) (10 15) (10 15) (10 15) (10 15) (10 15) (10 15) (10 15) (10 15) (10 15) (10 15) (10 15) (10 15) (10 15) (10 15) (10 15) (10 15) (10 15) (10 15) (10 15) (10 15) (10 15) (10 15) (10 15) (10 15) (10 15) (10 15) (10 15) (10 15) (10 15) (10 15) (10 15) (10 15) (10 15) (10 15) (10 15) (10 15) (10 15) (10 15) (10 15) (10 15) (10 15) (10 15) (10 15) (10 15) (10 15) (10 15) (10 15) (10 15) (10 15) (10 15) (10 15) (10 15) (10 15) (10 15) (10 15) (10 15) (10 15) (10 15) (10 15) (10 15) (10 15) (10 15) (10 15) (10 15) (10 15) (10 15) (10 15) (10 15) (10 15) (10 15) (10 15) (10 15) (10 15) (10 15) (10 15) (10 15) (10 15) (10 15) (10 15) (10 15) (10 15) (10 15) (10 15) (10 15) (10 15) (10 15) (10 15) (10 15) (10 15) (10 15) (10 15) (10 15) (10 15) (10 15) (10 15) (10 15) (10 15) (10 15) (10 15) (10 15) (10 15) (10 15) (10 15) (10 15) (10 15) (10 15) (10 15) (10 15) (10 15) (10 15) (10 15) (10 15) (10 15) (10 15) (10 15) (10 15) (10 15) (10 15) (10 15) (10 15) (10 15) (10 15) (10 15) (10 15) (10 15) (10 15) (10 15) (10 15) (10 15) (10 15) (10 15) (10 15) (10 15) (10 15
  - Fire door keep locked sign to both sides of door.
  - Fire door keep shut sign to both sides of door.
  - Push bar to open sign to one side of door leaf.
  - Exit and fire signs to be in accordance with BS 5499: Part 1:1990
  - Fire exit sign with directional arrow.
  - Fire exit do not obstruct sign to both sides of door.
  - General fire procedure sign mounted on the wall.

- Fire exit sign with directional arrow straight ahead.
- All Fire Protection Requirements to be confirmed by the Approved Inspector

Architects + Masterplanners

Waterfront House 2a Smith Way Grove Park Enderby Leicester LE19 1SX