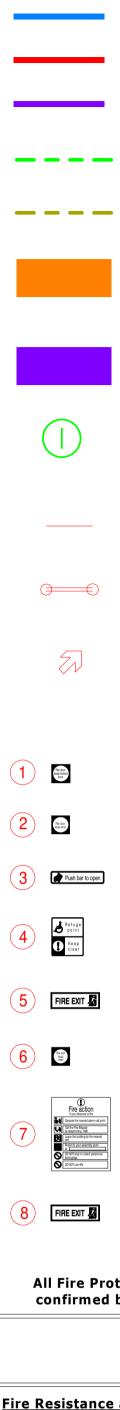

drawings.

 Rev
 Date
 By
 Description

 P1
 22/07/2022
 FR
 Updated to suit Tender Review.

- Fire Safety Key: 30min Fire Rating to Wall Fire Boundary Location 60min Fire Rating to Wall Fire Boundary Location 120min Fire Rated Compartment wall
  - Horizontal Cavity barrier Rockwool SP60 Firestop slab fixed with SP/L brackets Ceiling Cavity Barrier (maximum 20m)
  - 60min Fire Protection to structure and any elements where premature failure of the load-bearing structure may occur.
  - 120min Fire Protection to structure and any elements where premature failure of the load-bearing structure may occur.
  - Vertical cavity barrier Rockwool SP60 Firestop slab fixed with SP/L brackets
  - Fire exit sign with supplementary text, positioned at 2.1m above door & 2.0m on wall.
  - Fire exit signs (double sided) with supplementary text, suspended at 2.1m from FFL.
  - Indicates arrow direction seen from the direction of escape, signage as below:
  - <u> 12 熟 50 (10 15) (10 15) (10 15)</u> (13 **没 50 (10 15)** (10 15) (10 15) (10 15) (10 15) (10 15) (10 15) (10 15) (10 15) (10 15) (10 15) (10 15) (10 15) (10 15) (10 15) (10 15) (10 15) (10 15) (10 15) (10 15) (10 15) (10 15) (10 15) (10 15) (10 15) (10 15) (10 15) (10 15) (10 15) (10 15) (10 15) (10 15) (10 15) (10 15) (10 15) (10 15) (10 15) (10 15) (10 15) (10 15) (10 15) (10 15) (10 15) (10 15) (10 15) (10 15) (10 15) (10 15) (10 15) (10 15) (10 15) (10 15) (10 15) (10 15) (10 15) (10 15) (10 15) (10 15) (10 15) (10 15) (10 15) (10 15) (10 15) (10 15) (10 15) (10 15) (10 15) (10 15) (10 15) (10 15) (10 15) (10 15) (10 15) (10 15) (10 15) (10 15) (10 15) (10 15) (10 15) (10 15) (10 15) (10 15) (10 15) (10 15) (10 15) (10 15) (10 15) (10 15) (10 15) (10 15) (10 15) (10 15) (10 15) (10 15) (10 15) (10 15) (10 15) (10 15) (10 15) (10 15) (10 15) (10 15) (10 15) (10 15) (10 15) (10 15) (10 15) (10 15) (10 15) (10 15) (10 15) (10 15) (10 15) (10 15) (10 15) (10 15) (10 15) (10 15) (10 15) (10 15) (10 15) (10 15) (10 15) (10 15) (10 15) (10 15) (10 15) (10 15) (10 15) (10 15) (10 15) (10 15) (10 15) (10 15) (10 15) (10 15) (10 15) (10 15) (10 15) (10 15) (10 15) (10 15) (10 15) (10 15) (10 15) (10 15) (10 15) (10 15) (10 15) (10 15) (10 15) (10 15) (10 15) (10 15) (10 15) (10 15) (10 15) (10 15) (10 15) (10 15) (10 15) (10 15) (10 15) (10 15) (10 15) (10 15) (10 15) (10 15) (10 15) (10 15) (10 15) (10 15) (10 15) (10 15) (10 15) (10 15) (10 15) (10 15) (10 15) (10 15) (10 15) (10 15) (10 15) (10 15) (10 15) (10 15) (10 15) (10 15) (10 15) (10 15) (10 15) (10 15) (10 15) (10 15) (10 15) (10 15) (10 15) (10 15) (10 15) (10 15) (10 15) (10 15) (10 15) (10 15) (10 15) (10 15) (10 15) (10 15) (10 15) (10 15) (10 15) (10 15) (10 15) (10 15) (10 15) (10 15) (10 15) (10 15) (10 15) (10 15) (10 15) (10 15) (10 15) (10 15) (10 15) (10 15) (10 15) (10 15) (10 15) (10 15) (10 15) (10 15) (10 15) (10 15) (10 15) (10 15) (10 15) (10 15) (10 15) (10 15) (10 15) (10 15) (10 15) (10 15) (10 15) (10 15) (10 15) (10 15) (10 15) (10 15
  - Fire door keep locked sign to both sides of door.
  - Fire door keep shut sign to both sides of door.
  - Push bar to open sign to one side of door leaf.
  - Exit and fire signs to be in accordance with BS 5499: Part 1:1990
  - Fire exit sign with directional arrow.
  - Fire exit do not obstruct sign to both sides of door.
  - General fire procedure sign mounted on the wall.

- Fire exit sign with directional arrow straight ahead.
- All Fire Protection Requirements to be confirmed by the Approved Inspector

Architects + Masterplanners

Waterfront House 2a Smith Way Grove Park Enderby Leicester LE19 1SX