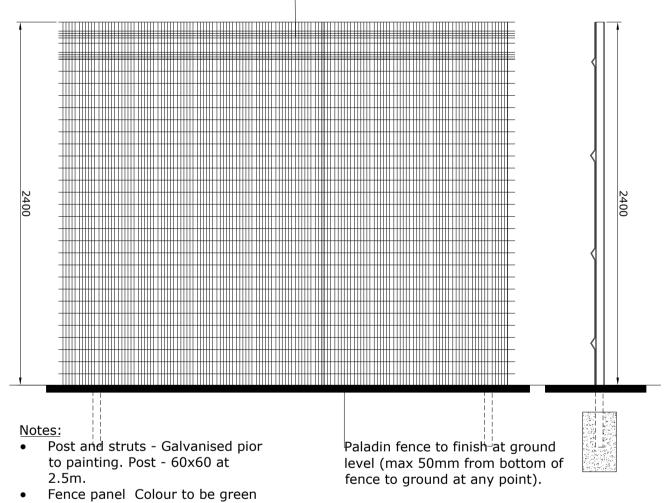

# 2.4m high Paladin fencing.

Scale 1:25

Paladin Fence Details (to Service Yard)

PARKING BAYS

Accessible parking logo and signage to every Accessible parking Bay

Concrete to yards

Block paving to parking; charcoal or similar

Paladin fence and gates - 2.4m high

Plot Demise Line indicated on Plan